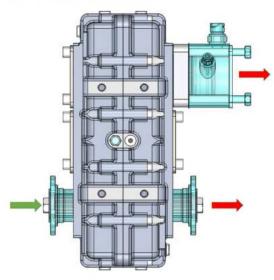

# 1- P.KRD.28.1



# 2- P.KRD.28.1.OILP



3- P.KRD.28.2



4-P.KRD.28.2.OILP



5-P.KRD.28.2.1.OILP



6- P.KRD.28.2.A







# 7- P.KRD.28.2.A.OILP



9- P.KRD.28.3.OILP



11- P.KRD.28.5.OILP



8- P.KRD.28.3



10- P.KRD.28.4.A



12- P.KRD.28.6







## 13- P.KRD.28.7



15- P.KRD.28.9.OILP



17- P.KRD.28.11.OILP



14- P.KRD.28.8



16- P.KRD.28.10.OILP



18- P.KRD.28.I







### 19- P.KRD.28.ISO



## 21- P.KRD.29



23- P.KRD.30.I



### 20- P.KRD.28.ISO.OILP



22- P.KRD.30



24- P.KRD.30.ISO





P.D01-06-027 : Body



P.D01-06-028 : Cap



# **HORIZONTAL**



# vent plug air vent plug input oil draining plug







### **OUTPUT CONNECTION OPTIONS**



# Companion Flange Connection



# Pneumatic Separator Connection



# **Lubrication Pump Connection**