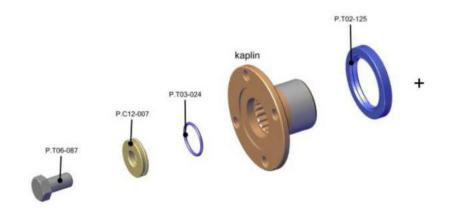

# 1- P.KRD.28.1



# 2- P.KRD.28.1.OILP



3- P.KRD.28.2



4-P.KRD.28.2.OILP



5-P.KRD.28.2.1.OILP



6- P.KRD.28.2.A







# 7- P.KRD.28.2.A.OILP



9- P.KRD.28.3.OILP



11- P.KRD.28.5.OILP



8- P.KRD.28.3



10- P.KRD.28.4.A



12- P.KRD.28.6







## 13- P.KRD.28.7



15- P.KRD.28.9.OILP



17- P.KRD.28.11.OILP



14- P.KRD.28.8



16- P.KRD.28.10.OILP



18- P.KRD.28.I







### 19- P.KRD.28.ISO



## 21- P.KRD.29



23- P.KRD.30.I



### 20- P.KRD.28.ISO.OILP



22- P.KRD.30



24- P.KRD.30.ISO





P.D01-06-027 : Body



P.D01-06-028 : Cap



# **HORIZONTAL**



# vent plug air vent plug input oil draining plug







### **OUTPUT CONNECTION OPTIONS**



# Companion Flange Connection



# Pneumatic Separator Connection



# **Lubrication Pump Connection**