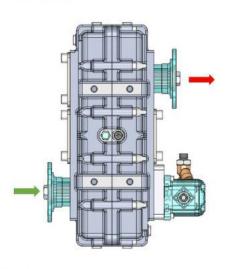

# 1- P.KRD.28.1



# 2- P.KRD.28.1.OILP



3- P.KRD.28.2



4-P.KRD.28.2.OILP



5-P.KRD.28.2.1.OILP



6- P.KRD.28.2.A







# 7- P.KRD.28.2.A.OILP



9- P.KRD.28.3.OILP



11- P.KRD.28.5.OILP



8- P.KRD.28.3



10- P.KRD.28.4.A



12- P.KRD.28.6







## 13- P.KRD.28.7



15- P.KRD.28.9.OILP



17- P.KRD.28.11.OILP



14- P.KRD.28.8



16- P.KRD.28.10.OILP



18- P.KRD.28.I







### 19- P.KRD.28.ISO



## 21- P.KRD.29



23- P.KRD.30.I



### 20- P.KRD.28.ISO.OILP



22- P.KRD.30



24- P.KRD.30.ISO





P.D01-06-027 : Body



P.D01-06-028 : Cap



# **HORIZONTAL**



# vent plug air vent plug input oil draining plug







### **OUTPUT CONNECTION OPTIONS**



# Companion Flange Connection



# Pneumatic Separator Connection



# **Lubrication Pump Connection**