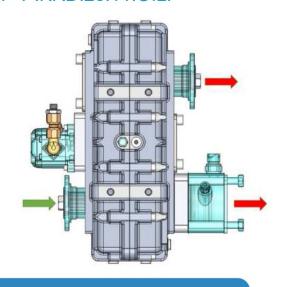

# 1- P.KRD.28.1



# 2- P.KRD.28.1.OILP



3- P.KRD.28.2



4-P.KRD.28.2.OILP



5-P.KRD.28.2.1.OILP



6- P.KRD.28.2.A







# 7- P.KRD.28.2.A.OILP



9- P.KRD.28.3.OILP



11- P.KRD.28.5.OILP



8- P.KRD.28.3



10- P.KRD.28.4.A



12- P.KRD.28.6







## 13- P.KRD.28.7



15- P.KRD.28.9.OILP



17- P.KRD.28.11.OILP



14- P.KRD.28.8



16- P.KRD.28.10.OILP



18- P.KRD.28.I







### 19- P.KRD.28.ISO



## 21- P.KRD.29



23- P.KRD.30.I



### 20- P.KRD.28.ISO.OILP



22- P.KRD.30



24- P.KRD.30.ISO





P.D01-06-027 : Body



P.D01-06-028 : Cap



# **HORIZONTAL**



# vent plug air vent plug input oil draining plug







### **OUTPUT CONNECTION OPTIONS**



# Companion Flange Connection



# Pneumatic Separator Connection



# **Lubrication Pump Connection**