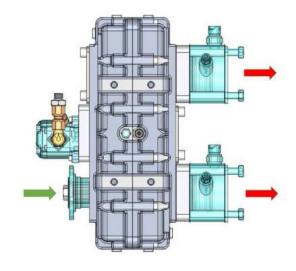

# 1- P.KRD.28.1



# 2- P.KRD.28.1.OILP



3- P.KRD.28.2



4-P.KRD.28.2.OILP



5-P.KRD.28.2.1.OILP



6- P.KRD.28.2.A







# 7- P.KRD.28.2.A.OILP



9- P.KRD.28.3.OILP



11- P.KRD.28.5.OILP



8- P.KRD.28.3



10- P.KRD.28.4.A



12- P.KRD.28.6







## 13- P.KRD.28.7



15- P.KRD.28.9.OILP



17- P.KRD.28.11.OILP



14- P.KRD.28.8



16- P.KRD.28.10.OILP



18- P.KRD.28.I







### 19- P.KRD.28.ISO



## 21- P.KRD.29



23- P.KRD.30.I



### 20- P.KRD.28.ISO.OILP



22- P.KRD.30



24- P.KRD.30.ISO





P.D01-06-027 : Body



P.D01-06-028 : Cap



# **HORIZONTAL**



# vent plug air vent plug input oil draining plug







### **OUTPUT CONNECTION OPTIONS**



# Companion Flange Connection



# Pneumatic Separator Connection



# **Lubrication Pump Connection**