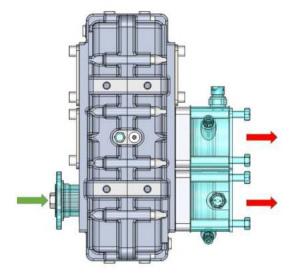

# 1- P.KRD.28.1



# 2- P.KRD.28.1.OILP



3- P.KRD.28.2



4-P.KRD.28.2.OILP



5-P.KRD.28.2.1.OILP



6- P.KRD.28.2.A







# 7- P.KRD.28.2.A.OILP



9- P.KRD.28.3.OILP



11- P.KRD.28.5.OILP



8- P.KRD.28.3



10- P.KRD.28.4.A



12- P.KRD.28.6







## 13- P.KRD.28.7



15- P.KRD.28.9.OILP



17- P.KRD.28.11.OILP



14- P.KRD.28.8



16- P.KRD.28.10.OILP



18- P.KRD.28.I







### 19- P.KRD.28.ISO



## 21- P.KRD.29



23- P.KRD.30.I



### 20- P.KRD.28.ISO.OILP



22- P.KRD.30



24- P.KRD.30.ISO





P.D01-06-027 : Body



P.D01-06-028 : Cap



# **HORIZONTAL**



# vent plug air vent plug input oil draining plug







### **OUTPUT CONNECTION OPTIONS**



# Companion Flange Connection



# Pneumatic Separator Connection



# **Lubrication Pump Connection**