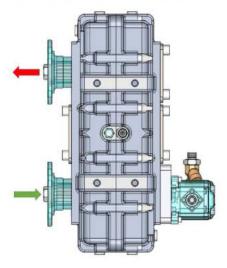

# 1- P.KRD.28.1



# 2- P.KRD.28.1.OILP



3- P.KRD.28.2



4-P.KRD.28.2.OILP



5-P.KRD.28.2.1.OILP



6- P.KRD.28.2.A







# 7- P.KRD.28.2.A.OILP



9- P.KRD.28.3.OILP



11- P.KRD.28.5.OILP



8- P.KRD.28.3



10- P.KRD.28.4.A



12- P.KRD.28.6







## 13- P.KRD.28.7



15- P.KRD.28.9.OILP



17- P.KRD.28.11.OILP



14- P.KRD.28.8



16- P.KRD.28.10.OILP



18- P.KRD.28.I







### 19- P.KRD.28.ISO



## 21- P.KRD.29



23- P.KRD.30.I



### 20- P.KRD.28.ISO.OILP



22- P.KRD.30



24- P.KRD.30.ISO





P.D01-06-027 : Body



P.D01-06-028 : Cap



# **HORIZONTAL**



# vent plug air vent plug input oil draining plug







### **OUTPUT CONNECTION OPTIONS**



# Companion Flange Connection



# Pneumatic Separator Connection



# **Lubrication Pump Connection**