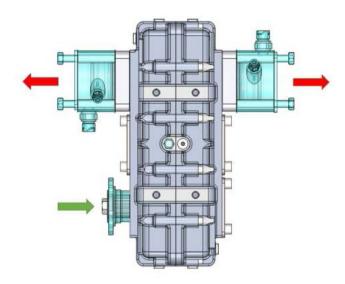

# 1- P.KRD.28.1



# 2- P.KRD.28.1.OILP



3- P.KRD.28.2



4-P.KRD.28.2.OILP



5-P.KRD.28.2.1.OILP



6- P.KRD.28.2.A







# 7- P.KRD.28.2.A.OILP



9- P.KRD.28.3.OILP



11- P.KRD.28.5.OILP



8- P.KRD.28.3



10- P.KRD.28.4.A



12- P.KRD.28.6







## 13- P.KRD.28.7



15- P.KRD.28.9.OILP



17- P.KRD.28.11.OILP



14- P.KRD.28.8



16- P.KRD.28.10.OILP



18- P.KRD.28.I







### 19- P.KRD.28.ISO



## 21- P.KRD.29



23- P.KRD.30.I



### 20- P.KRD.28.ISO.OILP



22- P.KRD.30



24- P.KRD.30.ISO





P.D01-06-027 : Body



P.D01-06-028 : Cap



# **HORIZONTAL**



# vent plug air vent plug input oil draining plug







### **OUTPUT CONNECTION OPTIONS**



# Companion Flange Connection



# Pneumatic Separator Connection



# **Lubrication Pump Connection**