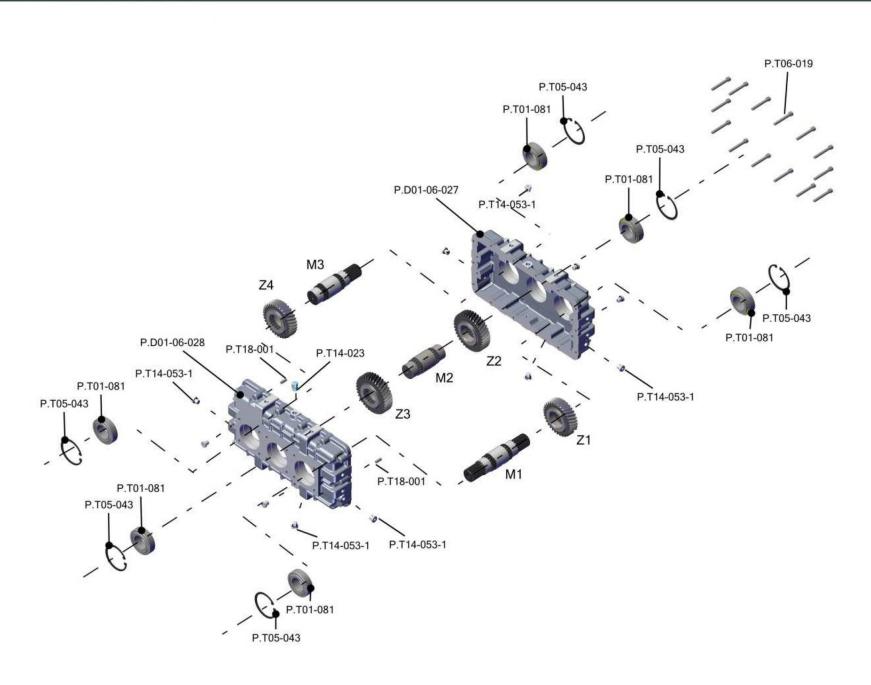

### 20- P.KRD.28.ISO.OILP

22- P.KRD.30

24- P.KRD.30.ISO

P.D01-06-027 : Body

P.D01-06-028 : Cap