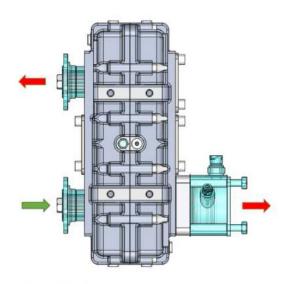

# 1- P.KRD.28.1



# 2- P.KRD.28.1.OILP



3- P.KRD.28.2



4-P.KRD.28.2.OILP



5-P.KRD.28.2.1.OILP



6- P.KRD.28.2.A







# 7- P.KRD.28.2.A.OILP



9- P.KRD.28.3.OILP



11- P.KRD.28.5.OILP



8- P.KRD.28.3



10- P.KRD.28.4.A



12- P.KRD.28.6







## 13- P.KRD.28.7



15- P.KRD.28.9.OILP



17- P.KRD.28.11.OILP



14- P.KRD.28.8



16- P.KRD.28.10.OILP



18- P.KRD.28.I







### 19- P.KRD.28.ISO



## 21- P.KRD.29



23- P.KRD.30.I



### 20- P.KRD.28.ISO.OILP



22- P.KRD.30



24- P.KRD.30.ISO





P.D01-06-027 : Body



P.D01-06-028 : Cap



# **HORIZONTAL**



# vent plug air vent plug input oil draining plug







### **OUTPUT CONNECTION OPTIONS**



# Companion Flange Connection



# Pneumatic Separator Connection



# **Lubrication Pump Connection**