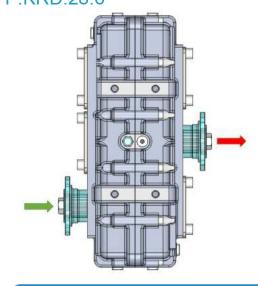

# 1- P.KRD.28.1



# 2- P.KRD.28.1.OILP



3- P.KRD.28.2



4-P.KRD.28.2.OILP



5-P.KRD.28.2.1.OILP



6- P.KRD.28.2.A







# 7- P.KRD.28.2.A.OILP



9- P.KRD.28.3.OILP



11- P.KRD.28.5.OILP



8- P.KRD.28.3



10- P.KRD.28.4.A



12- P.KRD.28.6







## 13- P.KRD.28.7



15- P.KRD.28.9.OILP



17- P.KRD.28.11.OILP



14- P.KRD.28.8



16- P.KRD.28.10.OILP



18- P.KRD.28.I







### 19- P.KRD.28.ISO



## 21- P.KRD.29



23- P.KRD.30.I



### 20- P.KRD.28.ISO.OILP



22- P.KRD.30



24- P.KRD.30.ISO





P.D01-06-027 : Body



P.D01-06-028 : Cap



# **HORIZONTAL**



# vent plug air vent plug input oil draining plug







### **OUTPUT CONNECTION OPTIONS**



# Companion Flange Connection



# Pneumatic Separator Connection



# **Lubrication Pump Connection**