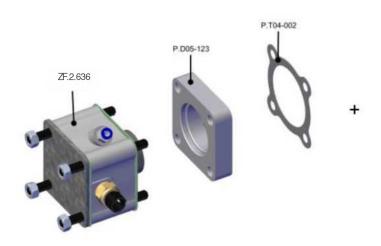

# 1- P.KRD.28.1



# 2- P.KRD.28.1.OILP



3- P.KRD.28.2



4-P.KRD.28.2.OILP



5-P.KRD.28.2.1.OILP



6- P.KRD.28.2.A







# 7- P.KRD.28.2.A.OILP



9- P.KRD.28.3.OILP



11- P.KRD.28.5.OILP



8- P.KRD.28.3



10- P.KRD.28.4.A



12- P.KRD.28.6







## 13- P.KRD.28.7



15- P.KRD.28.9.OILP



17- P.KRD.28.11.OILP



14- P.KRD.28.8



16- P.KRD.28.10.OILP



18- P.KRD.28.I







### 19- P.KRD.28.ISO



## 21- P.KRD.29



23- P.KRD.30.I



### 20- P.KRD.28.ISO.OILP



22- P.KRD.30



24- P.KRD.30.ISO





P.D01-06-027 : Body



P.D01-06-028 : Cap



# **HORIZONTAL**



# vent plug air vent plug input oil draining plug







### **OUTPUT CONNECTION OPTIONS**



# Companion Flange Connection



# Pneumatic Separator Connection



# **Lubrication Pump Connection**