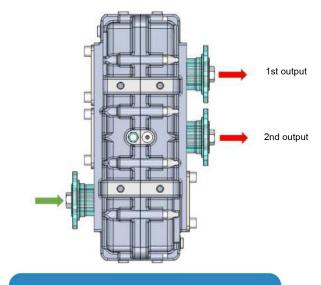

# 1- P.KRD.28.1



# 2- P.KRD.28.1.OILP



3- P.KRD.28.2



4-P.KRD.28.2.OILP



5-P.KRD.28.2.1.OILP



6- P.KRD.28.2.A







# 7- P.KRD.28.2.A.OILP



9- P.KRD.28.3.OILP



11- P.KRD.28.5.OILP



8- P.KRD.28.3



10- P.KRD.28.4.A



12- P.KRD.28.6







## 13- P.KRD.28.7



15- P.KRD.28.9.OILP



17- P.KRD.28.11.OILP



14- P.KRD.28.8



16- P.KRD.28.10.OILP



18- P.KRD.28.I







### 19- P.KRD.28.ISO



## 21- P.KRD.29



23- P.KRD.30.I



### 20- P.KRD.28.ISO.OILP



22- P.KRD.30



24- P.KRD.30.ISO





P.D01-06-027 : Body



P.D01-06-028 : Cap



# **HORIZONTAL**



# vent plug air vent plug input oil draining plug







### **OUTPUT CONNECTION OPTIONS**



# Companion Flange Connection



# Pneumatic Separator Connection



# **Lubrication Pump Connection**