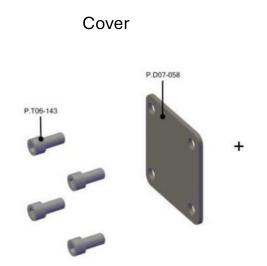

# 1- P.KRD.28.1



# 2- P.KRD.28.1.OILP



3- P.KRD.28.2



4-P.KRD.28.2.OILP



5-P.KRD.28.2.1.OILP



6- P.KRD.28.2.A







# 7- P.KRD.28.2.A.OILP



9- P.KRD.28.3.OILP



11- P.KRD.28.5.OILP



8- P.KRD.28.3



10- P.KRD.28.4.A



12- P.KRD.28.6







## 13- P.KRD.28.7



15- P.KRD.28.9.OILP



17- P.KRD.28.11.OILP



14- P.KRD.28.8



16- P.KRD.28.10.OILP



18- P.KRD.28.I







### 19- P.KRD.28.ISO



## 21- P.KRD.29



23- P.KRD.30.I



### 20- P.KRD.28.ISO.OILP



22- P.KRD.30



24- P.KRD.30.ISO





P.D01-06-027 : Body



P.D01-06-028 : Cap



# **HORIZONTAL**



# vent plug air vent plug input oil draining plug







### **OUTPUT CONNECTION OPTIONS**



# Companion Flange Connection



# Pneumatic Separator Connection



# **Lubrication Pump Connection**