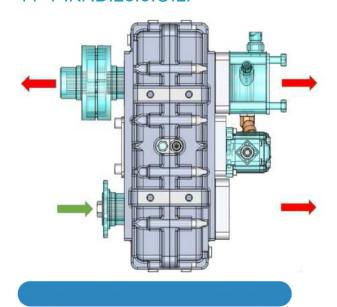

# 1- P.KRD.28.1



# 2- P.KRD.28.1.OILP



3- P.KRD.28.2



4-P.KRD.28.2.OILP



5-P.KRD.28.2.1.OILP



6- P.KRD.28.2.A







# 7- P.KRD.28.2.A.OILP



9- P.KRD.28.3.OILP



11- P.KRD.28.5.OILP



8- P.KRD.28.3



10- P.KRD.28.4.A



12- P.KRD.28.6







## 13- P.KRD.28.7



15- P.KRD.28.9.OILP



17- P.KRD.28.11.OILP



14- P.KRD.28.8



16- P.KRD.28.10.OILP



18- P.KRD.28.I







### 19- P.KRD.28.ISO



## 21- P.KRD.29



23- P.KRD.30.I



### 20- P.KRD.28.ISO.OILP



22- P.KRD.30



24- P.KRD.30.ISO





P.D01-06-027 : Body



P.D01-06-028 : Cap



# **HORIZONTAL**



# vent plug air vent plug input oil draining plug







### **OUTPUT CONNECTION OPTIONS**



# Companion Flange Connection



# Pneumatic Separator Connection



# **Lubrication Pump Connection**