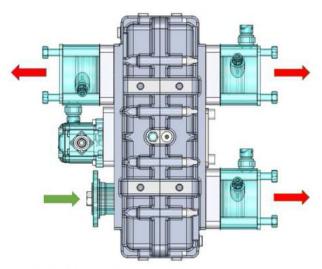

# 1- P.KRD.28.1



# 2- P.KRD.28.1.OILP



3- P.KRD.28.2



4-P.KRD.28.2.OILP



5-P.KRD.28.2.1.OILP



6- P.KRD.28.2.A







# 7- P.KRD.28.2.A.OILP



9- P.KRD.28.3.OILP



11- P.KRD.28.5.OILP



8- P.KRD.28.3



10- P.KRD.28.4.A



12- P.KRD.28.6







## 13- P.KRD.28.7



15- P.KRD.28.9.OILP



17- P.KRD.28.11.OILP



14- P.KRD.28.8



16- P.KRD.28.10.OILP



18- P.KRD.28.I







### 19- P.KRD.28.ISO



## 21- P.KRD.29



23- P.KRD.30.I



### 20- P.KRD.28.ISO.OILP



22- P.KRD.30



24- P.KRD.30.ISO





P.D01-06-027 : Body



P.D01-06-028 : Cap



# **HORIZONTAL**



# vent plug air vent plug input oil draining plug







### **OUTPUT CONNECTION OPTIONS**



# Companion Flange Connection



# Pneumatic Separator Connection



# **Lubrication Pump Connection**