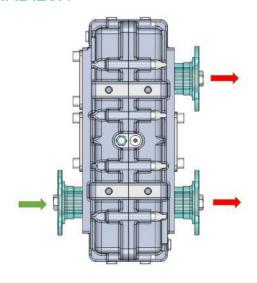

# **HORIZONTAL**

### **OUTPUT CONNECTION OPTIONS**

# Companion Flange Connection

# Pneumatic Separator Connection

# **Lubrication Pump Connection**