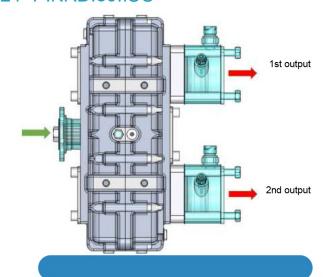

# 1- P.KRD.28.1



# 2- P.KRD.28.1.OILP



3- P.KRD.28.2



4-P.KRD.28.2.OILP



5-P.KRD.28.2.1.OILP



6- P.KRD.28.2.A







# 7- P.KRD.28.2.A.OILP



9- P.KRD.28.3.OILP



11- P.KRD.28.5.OILP



8- P.KRD.28.3



10- P.KRD.28.4.A



12- P.KRD.28.6







## 13- P.KRD.28.7



15- P.KRD.28.9.OILP



17- P.KRD.28.11.OILP



14- P.KRD.28.8



16- P.KRD.28.10.OILP



18- P.KRD.28.I







### 19- P.KRD.28.ISO



## 21- P.KRD.29



23- P.KRD.30.I



### 20- P.KRD.28.ISO.OILP



22- P.KRD.30



24- P.KRD.30.ISO





P.D01-06-027 : Body



P.D01-06-028 : Cap



# **HORIZONTAL**



# vent plug air vent plug input oil draining plug







### **OUTPUT CONNECTION OPTIONS**



# Companion Flange Connection



# Pneumatic Separator Connection



# **Lubrication Pump Connection**