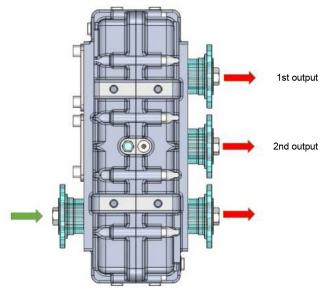

# 1- P.KRD.28.1



# 2- P.KRD.28.1.OILP



3- P.KRD.28.2



4-P.KRD.28.2.OILP



5-P.KRD.28.2.1.OILP



6- P.KRD.28.2.A







# 7- P.KRD.28.2.A.OILP



9- P.KRD.28.3.OILP



11- P.KRD.28.5.OILP



8- P.KRD.28.3



10- P.KRD.28.4.A



12- P.KRD.28.6







## 13- P.KRD.28.7



15- P.KRD.28.9.OILP



17- P.KRD.28.11.OILP



14- P.KRD.28.8



16- P.KRD.28.10.OILP



18- P.KRD.28.I







### 19- P.KRD.28.ISO



## 21- P.KRD.29



23- P.KRD.30.I



### 20- P.KRD.28.ISO.OILP



22- P.KRD.30



24- P.KRD.30.ISO





P.D01-06-027 : Body



P.D01-06-028 : Cap



# **HORIZONTAL**



# vent plug air vent plug input oil draining plug







### **OUTPUT CONNECTION OPTIONS**



# Companion Flange Connection



# Pneumatic Separator Connection



# **Lubrication Pump Connection**