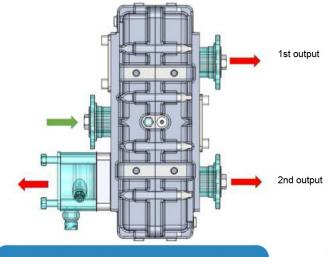

# 1- P.KRD.28.1



# 2- P.KRD.28.1.OILP



3- P.KRD.28.2



4-P.KRD.28.2.OILP



5-P.KRD.28.2.1.OILP



6- P.KRD.28.2.A







# 7- P.KRD.28.2.A.OILP



9- P.KRD.28.3.OILP



11- P.KRD.28.5.OILP



8- P.KRD.28.3



10- P.KRD.28.4.A



12- P.KRD.28.6







## 13- P.KRD.28.7



15- P.KRD.28.9.OILP



17- P.KRD.28.11.OILP



14- P.KRD.28.8



16- P.KRD.28.10.OILP



18- P.KRD.28.I







### 19- P.KRD.28.ISO



## 21- P.KRD.29



23- P.KRD.30.I



### 20- P.KRD.28.ISO.OILP



22- P.KRD.30



24- P.KRD.30.ISO





P.D01-06-027 : Body



P.D01-06-028 : Cap



# **HORIZONTAL**



# vent plug air vent plug input oil draining plug







### **OUTPUT CONNECTION OPTIONS**



# Companion Flange Connection



# Pneumatic Separator Connection



# **Lubrication Pump Connection**