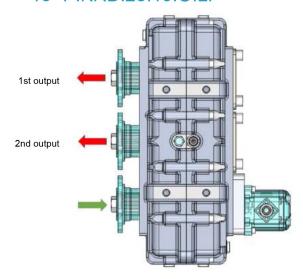

# 1- P.KRD.28.1



# 2- P.KRD.28.1.OILP



3- P.KRD.28.2



4-P.KRD.28.2.OILP



5-P.KRD.28.2.1.OILP



6- P.KRD.28.2.A







# 7- P.KRD.28.2.A.OILP



9- P.KRD.28.3.OILP



11- P.KRD.28.5.OILP



8- P.KRD.28.3



10- P.KRD.28.4.A



12- P.KRD.28.6







## 13- P.KRD.28.7



15- P.KRD.28.9.OILP



17- P.KRD.28.11.OILP



14- P.KRD.28.8



16- P.KRD.28.10.OILP



18- P.KRD.28.I







### 19- P.KRD.28.ISO



## 21- P.KRD.29



23- P.KRD.30.I



### 20- P.KRD.28.ISO.OILP



22- P.KRD.30



24- P.KRD.30.ISO





P.D01-06-027 : Body



P.D01-06-028 : Cap



# **HORIZONTAL**



# vent plug air vent plug input oil draining plug







### **OUTPUT CONNECTION OPTIONS**



# Companion Flange Connection



# Pneumatic Separator Connection



# **Lubrication Pump Connection**