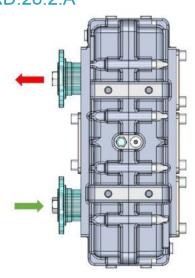

# 1- P.KRD.28.1



# 2- P.KRD.28.1.OILP



3- P.KRD.28.2



4-P.KRD.28.2.OILP



5-P.KRD.28.2.1.OILP



6- P.KRD.28.2.A







# 7- P.KRD.28.2.A.OILP



9- P.KRD.28.3.OILP



11- P.KRD.28.5.OILP



8- P.KRD.28.3



10- P.KRD.28.4.A



12- P.KRD.28.6







## 13- P.KRD.28.7



15- P.KRD.28.9.OILP



17- P.KRD.28.11.OILP



14- P.KRD.28.8



16- P.KRD.28.10.OILP



18- P.KRD.28.I







### 19- P.KRD.28.ISO



## 21- P.KRD.29



23- P.KRD.30.I



### 20- P.KRD.28.ISO.OILP



22- P.KRD.30



24- P.KRD.30.ISO





P.D01-06-027 : Body



P.D01-06-028 : Cap



# **HORIZONTAL**



# vent plug air vent plug input oil draining plug







### **OUTPUT CONNECTION OPTIONS**



# Companion Flange Connection



# Pneumatic Separator Connection



# **Lubrication Pump Connection**