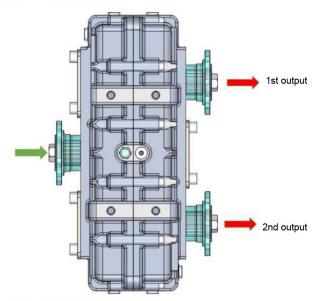

# 1- P.KRD.28.1



# 2- P.KRD.28.1.OILP



3- P.KRD.28.2



4-P.KRD.28.2.OILP



5-P.KRD.28.2.1.OILP



6- P.KRD.28.2.A







# 7- P.KRD.28.2.A.OILP



9- P.KRD.28.3.OILP



11- P.KRD.28.5.OILP



8- P.KRD.28.3



10- P.KRD.28.4.A



12- P.KRD.28.6







## 13- P.KRD.28.7



15- P.KRD.28.9.OILP



17- P.KRD.28.11.OILP



14- P.KRD.28.8



16- P.KRD.28.10.OILP



18- P.KRD.28.I







### 19- P.KRD.28.ISO



## 21- P.KRD.29



23- P.KRD.30.I



### 20- P.KRD.28.ISO.OILP



22- P.KRD.30



24- P.KRD.30.ISO





P.D01-06-027 : Body



P.D01-06-028 : Cap



# **HORIZONTAL**



# vent plug air vent plug input oil draining plug







### **OUTPUT CONNECTION OPTIONS**



# Companion Flange Connection



# Pneumatic Separator Connection



# **Lubrication Pump Connection**