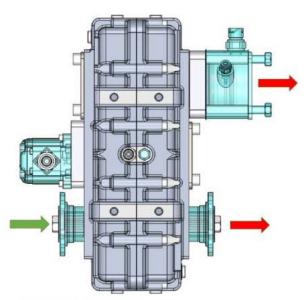

# 1- P.KRD.28.1



# 2- P.KRD.28.1.OILP



3- P.KRD.28.2



4-P.KRD.28.2.OILP



5-P.KRD.28.2.1.OILP



6- P.KRD.28.2.A







# 7- P.KRD.28.2.A.OILP



9- P.KRD.28.3.OILP



11- P.KRD.28.5.OILP



8- P.KRD.28.3



10- P.KRD.28.4.A



12- P.KRD.28.6







## 13- P.KRD.28.7



15- P.KRD.28.9.OILP



17- P.KRD.28.11.OILP



14- P.KRD.28.8



16- P.KRD.28.10.OILP



18- P.KRD.28.I







### 19- P.KRD.28.ISO



## 21- P.KRD.29



23- P.KRD.30.I



### 20- P.KRD.28.ISO.OILP



22- P.KRD.30



24- P.KRD.30.ISO





P.D01-06-027 : Body



P.D01-06-028 : Cap



# **HORIZONTAL**



# vent plug air vent plug input oil draining plug







### **OUTPUT CONNECTION OPTIONS**



# Companion Flange Connection



# Pneumatic Separator Connection



# **Lubrication Pump Connection**