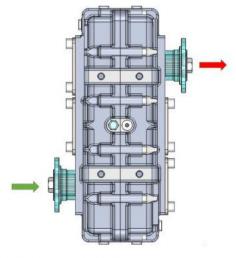

# 1- P.KRD.28.1



# 2- P.KRD.28.1.OILP



3- P.KRD.28.2



4-P.KRD.28.2.OILP



5-P.KRD.28.2.1.OILP



6- P.KRD.28.2.A







# 7- P.KRD.28.2.A.OILP



9- P.KRD.28.3.OILP



11- P.KRD.28.5.OILP



8- P.KRD.28.3



10- P.KRD.28.4.A



12- P.KRD.28.6







## 13- P.KRD.28.7



15- P.KRD.28.9.OILP



17- P.KRD.28.11.OILP



14- P.KRD.28.8



16- P.KRD.28.10.OILP



18- P.KRD.28.I







### 19- P.KRD.28.ISO



## 21- P.KRD.29



23- P.KRD.30.I



### 20- P.KRD.28.ISO.OILP



22- P.KRD.30



24- P.KRD.30.ISO





P.D01-06-027 : Body



P.D01-06-028 : Cap



# **HORIZONTAL**



# vent plug air vent plug input oil draining plug







### **OUTPUT CONNECTION OPTIONS**



# Companion Flange Connection



# Pneumatic Separator Connection



# **Lubrication Pump Connection**