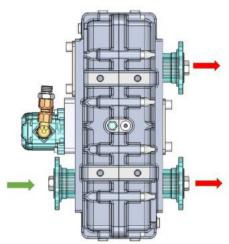

# 1- P.KRD.28.1



# 2- P.KRD.28.1.OILP



3- P.KRD.28.2



4-P.KRD.28.2.OILP



5-P.KRD.28.2.1.OILP



6- P.KRD.28.2.A







# 7- P.KRD.28.2.A.OILP



9- P.KRD.28.3.OILP



11- P.KRD.28.5.OILP



8- P.KRD.28.3



10- P.KRD.28.4.A



12- P.KRD.28.6







## 13- P.KRD.28.7



15- P.KRD.28.9.OILP



17- P.KRD.28.11.OILP



14- P.KRD.28.8



16- P.KRD.28.10.OILP



18- P.KRD.28.I







### 19- P.KRD.28.ISO



## 21- P.KRD.29



23- P.KRD.30.I



### 20- P.KRD.28.ISO.OILP



22- P.KRD.30



24- P.KRD.30.ISO





P.D01-06-027 : Body



P.D01-06-028 : Cap



# **HORIZONTAL**



# vent plug air vent plug input oil draining plug







### **OUTPUT CONNECTION OPTIONS**



# Companion Flange Connection



# Pneumatic Separator Connection



# **Lubrication Pump Connection**