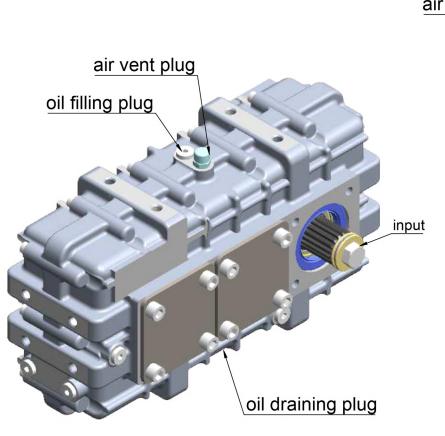

# 1- P.KRD.28.1



# 2- P.KRD.28.1.OILP



3- P.KRD.28.2



4-P.KRD.28.2.OILP



5-P.KRD.28.2.1.OILP



6- P.KRD.28.2.A







# 7- P.KRD.28.2.A.OILP



9- P.KRD.28.3.OILP



11- P.KRD.28.5.OILP



8- P.KRD.28.3



10- P.KRD.28.4.A



12- P.KRD.28.6







## 13- P.KRD.28.7



15- P.KRD.28.9.OILP



17- P.KRD.28.11.OILP



14- P.KRD.28.8



16- P.KRD.28.10.OILP



18- P.KRD.28.I







### 19- P.KRD.28.ISO



## 21- P.KRD.29



23- P.KRD.30.I



### 20- P.KRD.28.ISO.OILP



22- P.KRD.30



24- P.KRD.30.ISO





P.D01-06-027 : Body



P.D01-06-028 : Cap



# **HORIZONTAL**



# vent plug air vent plug input oil draining plug







### **OUTPUT CONNECTION OPTIONS**



# Companion Flange Connection



# Pneumatic Separator Connection



# **Lubrication Pump Connection**