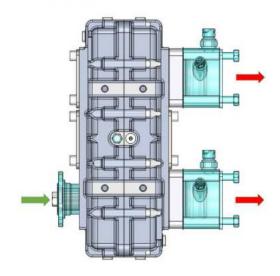

# 1- P.KRD.28.1



# 2- P.KRD.28.1.OILP



3- P.KRD.28.2



4-P.KRD.28.2.OILP



5-P.KRD.28.2.1.OILP



6- P.KRD.28.2.A







# 7- P.KRD.28.2.A.OILP



9- P.KRD.28.3.OILP



11- P.KRD.28.5.OILP



8- P.KRD.28.3



10- P.KRD.28.4.A



12- P.KRD.28.6







## 13- P.KRD.28.7



15- P.KRD.28.9.OILP



17- P.KRD.28.11.OILP



14- P.KRD.28.8



16- P.KRD.28.10.OILP



18- P.KRD.28.I







### 19- P.KRD.28.ISO



## 21- P.KRD.29



23- P.KRD.30.I



### 20- P.KRD.28.ISO.OILP



22- P.KRD.30



24- P.KRD.30.ISO





P.D01-06-027 : Body



P.D01-06-028 : Cap



# **HORIZONTAL**



# vent plug air vent plug input oil draining plug







### **OUTPUT CONNECTION OPTIONS**



# Companion Flange Connection



# Pneumatic Separator Connection



# **Lubrication Pump Connection**