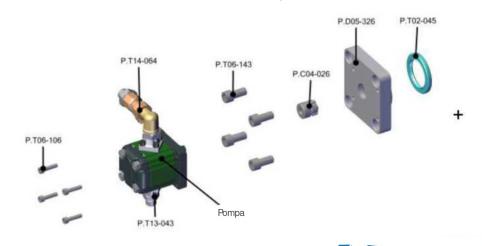

# 1- P.KRD.28.1



# 2- P.KRD.28.1.OILP



3- P.KRD.28.2



4-P.KRD.28.2.OILP



5-P.KRD.28.2.1.OILP



6- P.KRD.28.2.A







# 7- P.KRD.28.2.A.OILP



9- P.KRD.28.3.OILP



11- P.KRD.28.5.OILP



8- P.KRD.28.3



10- P.KRD.28.4.A



12- P.KRD.28.6







## 13- P.KRD.28.7



15- P.KRD.28.9.OILP



17- P.KRD.28.11.OILP



14- P.KRD.28.8



16- P.KRD.28.10.OILP



18- P.KRD.28.I







### 19- P.KRD.28.ISO



## 21- P.KRD.29



23- P.KRD.30.I



### 20- P.KRD.28.ISO.OILP



22- P.KRD.30



24- P.KRD.30.ISO





P.D01-06-027 : Body



P.D01-06-028 : Cap



# **HORIZONTAL**



# vent plug air vent plug input oil draining plug







### **OUTPUT CONNECTION OPTIONS**



# Companion Flange Connection



# Pneumatic Separator Connection



# **Lubrication Pump Connection**